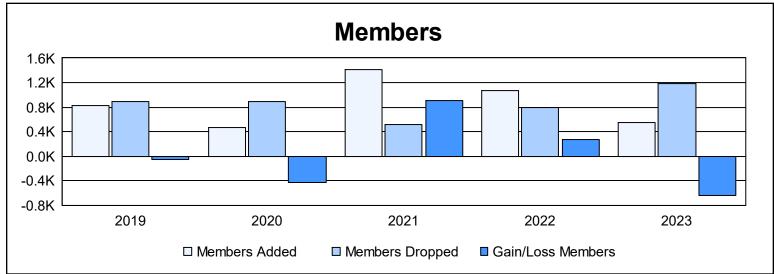

District 3234H1 As of June 2023 Cumulative

| Year      | New<br>Clubs | Dropped<br>Clubs | Gain/<br>Loss<br>Clubs | New<br>Members | Charter<br>Members | Reinstate<br>Members | Transfer<br>Members | Total<br>Member<br>Added | Total<br>Members<br>Dropped | Gain/<br>Loss<br>Members |
|-----------|--------------|------------------|------------------------|----------------|--------------------|----------------------|---------------------|--------------------------|-----------------------------|--------------------------|
| 2018-2019 | 3            | 4                | -1                     | 488            | 154                | 188                  | 3                   | 833                      | 892                         | -59                      |
| 2019-2020 | 4            | 8                | -4                     | 304            | 126                | 37                   | 4                   | 471                      | 892                         | -421                     |
| 2020-2021 | 23           | 5                | 18                     | 829            | 550                | 25                   | 10                  | 1,414                    | 515                         | 899                      |
| 2021-2022 | 9            | 9                | 0                      | 731            | 264                | 58                   | 11                  | 1,064                    | 795                         | 269                      |
| 2022-2023 | 6            | 13               | -7                     | 370            | 148                | 18                   | 9                   | 545                      | 1,190                       | -645                     |
| Average   | 9            | 8                | 1                      | 544            | 248                | 65                   | 7                   | 865                      | 857                         | 9                        |