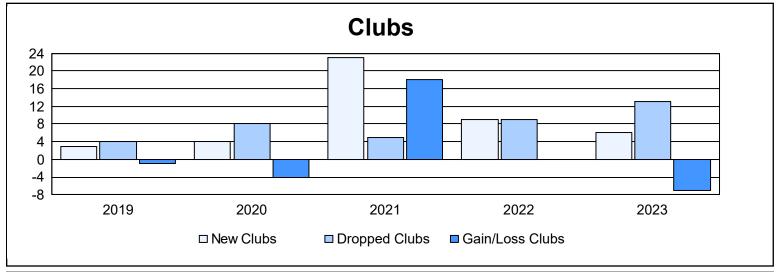

District 3234H1 As of June 2023 Cumulative

| Year      | New<br>Clubs | Dropped<br>Clubs | Gain/<br>Loss<br>Clubs | New<br>Members | Charter<br>Members | Reinstate<br>Members | Transfer<br>Members | Total<br>Member<br>Added | Total<br>Members<br>Dropped | Gain/<br>Loss<br>Members |
|-----------|--------------|------------------|------------------------|----------------|--------------------|----------------------|---------------------|--------------------------|-----------------------------|--------------------------|
| 2018-2019 | 3            | 4                | -1                     | 488            | 154                | 188                  | 3                   | 833                      | 892                         | -59                      |
| 2019-2020 | 4            | 8                | -4                     | 304            | 126                | 37                   | 4                   | 471                      | 892                         | -421                     |
| 2020-2021 | 23           | 5                | 18                     | 829            | 550                | 25                   | 10                  | 1,414                    | 515                         | 899                      |
| 2021-2022 | 9            | 9                | 0                      | 731            | 264                | 58                   | 11                  | 1,064                    | 795                         | 269                      |
| 2022-2023 | 6            | 13               | -7                     | 370            | 148                | 18                   | 9                   | 545                      | 1,190                       | -645                     |
| Average   | 9            | 8                | 1                      | 544            | 248                | 65                   | 7                   | 865                      | 857                         | 9                        |